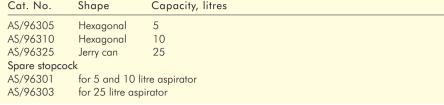

Aspirators with stopcock, PE

Economical range

AS/96305

AS/16205

| Cat.No.                                                                     | Ref.<br>with<br>stopcock | Capacity<br>litres                               | Cap size<br>mm | Height with cap<br>& max width mm |
|-----------------------------------------------------------------------------|--------------------------|--------------------------------------------------|----------------|-----------------------------------|
| AS/16205<br>AS/16210<br>Spare stopcood<br>AS/16201<br>Spare cap<br>AS/16204 | SCBNP01                  | 5<br>10<br>for BNP Aspirators<br>10 and AS/16220 | 45<br>90       | 270X220<br>360X280                |