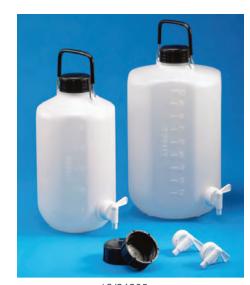

Aspirators with stopcock, PE

Economical range

AS/96305

AS/16205

| Cat.No.                                                                     | Ref.<br>with<br>stopcock | Capacity<br>litres                               | Cap size<br>mm | Height with cap<br>& max width mm |
|-----------------------------------------------------------------------------|--------------------------|--------------------------------------------------|----------------|-----------------------------------|
| AS/16205<br>AS/16210<br>Spare stopcood<br>AS/16201<br>Spare cap<br>AS/16204 | SCBNP01                  | 5<br>10<br>for BNP Aspirators<br>10 and AS/16220 | 45<br>90       | 270X220<br>360X280                |