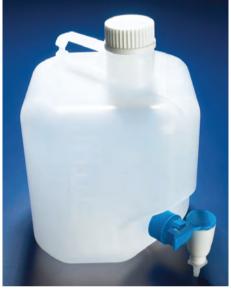

## Aspirator bottles, polypropylene

- Squat form for easy location on shelves or bench top or in transit
- Moulded in handle for safe and secure carrying
- Clear moulded graduations allowing quick and easy volume assessment
- Leakproof heavy duty stopcock opens and closes with a quarter turn
- Autoclavable polypropylene for easy cleaning and sterilisation
  Caps have moulded drill guides for easy location of probes and feed-lines.
- Complimentary set of large bottles available (see BO/169 Series)