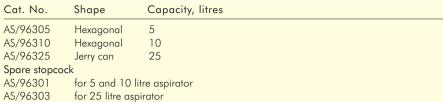

Aspirators with stopcock, PE

Economical range

AS/96305

AS/16205

| Cat.No.                                                                     | Ref.<br>with<br>stopcock | Capacity<br>litres                               | Cap size<br>mm | Height with cap<br>& max width mm |
|-----------------------------------------------------------------------------|--------------------------|--------------------------------------------------|----------------|-----------------------------------|
| AS/16205<br>AS/16210<br>Spare stopcood<br>AS/16201<br>Spare cap<br>AS/16204 | SCBNP01                  | 5<br>10<br>for BNP Aspirators<br>10 and AS/16220 | 45<br>90       | 270X220<br>360X280                |