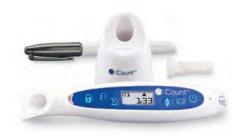

## Hand held colony counter

Multi-function, hand-held electronic colony counter using a Sharpie pen for marking to prevent missing or double counting colonies. A thumb button is included in the package which allows you to use the colony counter as a digital tally counter.

- Select between an audible beep or an LED flash to acknowledge count
- Store up to 32 separate counts and display the total of all counts
- Count up/ down verification
- Quick and easy change of marker pen
- Lock counter off to allow use of the marker without registering additional counts

| Cat. No.        | Description                                                                  |
|-----------------|------------------------------------------------------------------------------|
| CC/15100        | Hand held colony counter package comprising of counter, black Sharpie marker |
|                 | pen, 3V CR1225 battery, weighted stand and thumb button.                     |
| Replacement pen | is, sold in packs of 12                                                      |
| PC/93312        | Pens Sharpie marker pens, Black                                              |
| PC/93314        | Pens Sharpie marker pens, Red                                                |
| PC/93316        | Pens Sharpie marker pens, Blue                                               |
| PC/93318        | Pens Sharpie marker pens, assorted                                           |