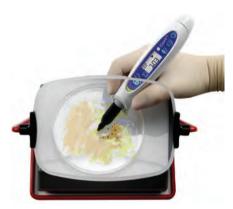

## Hand held colony counter

Multi-function, hand-held electronic colony counter using a Sharpie pen for marking to prevent missing or double counting colonies. A thumb button is included in the package which allows you to use the colony counter as a digital tally counter.

- Select between an audible beep or an LED flash to acknowledge count
- Store up to 32 separate counts and display the total of all counts
- Count up/ down verification
- Quick and easy change of marker pen
- Lock counter off to allow use of the marker without registering additional counts