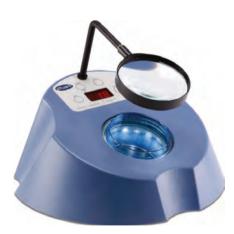

## Accessories

Mini light box for use with the hand held colony counter, or used as a stand-alone item. Small enough to be stored in a drawer, it greatly saves on bench space.

- Viewing area, 100 x 127 mm is perfect for quick screening of 96-well plates, Petri dishes, electrophoresis gels, slides and transparencies
- Powered by four AA batteries which are included.
- Compact size, 161 x 135 x 44mm
- The magnifier swivels and gives 1.75x magnification
- Lens measures 185 x 100mm and the stand is 207mm high

| Cat. No. | Description                                                       |
|----------|-------------------------------------------------------------------|
| CC/15102 | Mini light box with batteries                                     |
| CC/15104 | Mini magnifier for use with light box                             |
| BA/93006 | Batteries, Alkaline size AA, spare for Mini light unit, pack of 4 |