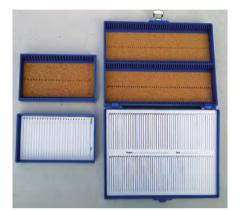

#### Microscope slide box, plastic

Designed for easy handling of  $75 \times 25$ mm slides. The 25 place slide boxes are two-piece and stack securely on top of each other. The 100 place slide boxes have clearly numbered slots which correspond to the index card in the lid. Secured by a rust resistant clasp these hinged boxes also stack securely on top of each other.

| Cat. No. | No. places | Dimensions (wxdxh), mm |
|----------|------------|------------------------|
| MS/96002 | 25         | 90 x 140 x 35          |
| MS/96004 | 100        | 210 x 167 x 35         |