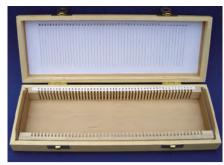

#### Microscope slide box, wooden

Wooden box with hinged lid.

| Cat. No. | Description        |
|----------|--------------------|
| MS/99002 | Box for 50 slides  |
| MS/99004 | Box for 100 slides |

MS/9600