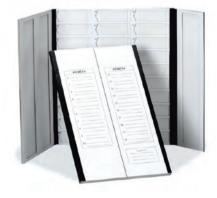

## Microscope slide folder

Made from strong card with hinged flaps and numbered positions. Compartments are recessed to protect slides when the cover is closed Holds 20 slides  $76 \times 26 \text{mm}$ 

| Cat. No. | Description             |  |
|----------|-------------------------|--|
| MS/09680 | Microscope slide folder |  |

MS/96006