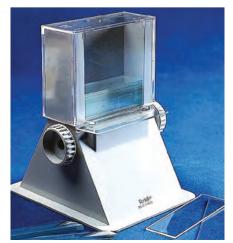

## Microscope slide dispenser

For finger print free dispensing of 76x26mm microscope slides. Up to 60 slides can be put in the magazine. Each slide is dispensed by rotating the knurled knob on either side of the moulded base.

| Cat. No. | Code | Dimensions (wxdxh), mm |
|----------|------|------------------------|
| MS/43002 | 540  | 100 x 120 x 140        |