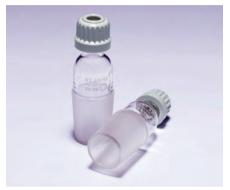

## Adapters, cone/screwthread

Straight. Suitable for locating plain stem thermometers.

| Cat. No. | Thread | Cone size |
|----------|--------|-----------|
| ST51/13  | 13     | 14/23     |
| ST52/13  | 13     | 19/26     |
| ST53/13  | 13     | 24/29     |
| ST54/13  | 13     | 29/32     |
| ST51/18  | 18     | 14/23     |
| ST52/18  | 18     | 19/26     |
| ST53/18  | 18     | 24/29     |
| ST54/18  | 18     | 29/32     |
| ST52/24  | 24     | 19/26     |
| ST53/24  | 24     | 24/29     |
|          |        |           |