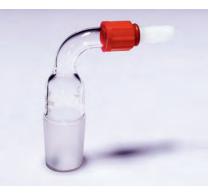

## Adapters, cone/flexible tubing

Right angle connection. With screw thread tubing connector which has a 9mm o.d. nozzle.

| Cat. No.                                                           | Cone size                                                                          |
|--------------------------------------------------------------------|------------------------------------------------------------------------------------|
| MF10/1B/SC<br>MF10/2B/SC<br>MF10/3B/SC<br>MF10/4B/SC<br>MF10/5B/SC | 14/23<br>19/26<br>24/29<br>29/32<br>34/35                                          |
| Spares<br>FF/16202<br>FF/16702                                     | Spare screw thread tubing connector PP<br>Spare screw thread tubing connector PTFE |