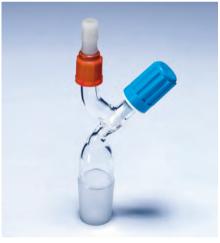

## Adapters, stopcock, cone/flexible tubing

GP Rotaflo key, bore 3mm. Supplied complete with screw thread which has a 9mm o.d. nozzle for tubing attachment.

| Cat. No.                          | Cone size                                |
|-----------------------------------|------------------------------------------|
| Screwthread connector             |                                          |
| MF11/1/SC                         | 14/23                                    |
| MF11/2/SC                         | 19/26                                    |
| MF11/3/SC                         | 24/29                                    |
| MF11/4/SC                         | 29/32                                    |
| Right angle screwthread connector |                                          |
| MF11/1B/SC                        | 14/23                                    |
| MF11/2B/SC                        | 19/26                                    |
| MF11/3B/SC                        | 24/29                                    |
| Spares                            |                                          |
| FF/16202                          | Spare screw thread tubing connector PP   |
| FF/16702                          | Spare screw thread tubing connector PTFE |