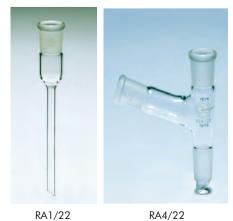

## Adapters, receiver, straight delivery

Adapters, receiver, socket to cone

Socket size

14/23

19/26

With side socket @ 15° angle.

Cat. No.

RA4/11

RA4/22

| Cat. No. | Socket size |  |
|----------|-------------|--|
| RA1/22   | 19/26       |  |
| RA1/23   | 24/29       |  |

Cone size

14/23

19/26

RA4/22