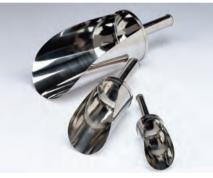

#### Scoops, cylindrical, stainless steel

| Cat. No. | Capacity | Diameter x overall length |
|----------|----------|---------------------------|
| SC/84002 | 100ml    | 80 x 180mm                |
| SC/84004 | 250ml    | 100 x 260mm               |
| SC/84006 | 500ml    | 100 x 325mm               |
| SC/84008 | 1000ml   | 115 x 340mm               |