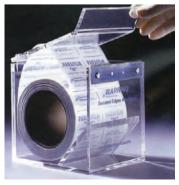

#### Parafilm cutter

Sturdy transparent acrylic dispenser. Protected cutter with very sharp blade. Holds 1 or 2 rolls of the 50mm width film or 1 of the 100mm width.

| Cat. No. | Description     |
|----------|-----------------|
| SF/93010 | Parafilm cutter |