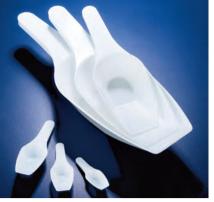

#### Scoops, measuring, polypropylene

- Made from opaque white polypropylene
- Top is flat for levelling of powders
- Base is flat enabling scoops to stand horizontally
- The capacity is clearly moulded on each size

| Cat. No. | Code   | Capacity | Overall length | Pk Qty |
|----------|--------|----------|----------------|--------|
| IS/16218 | SWL006 | 5ml      | 82mm           | 5      |
| IS/16228 | SWL008 | 10ml     | 102mm          | 5      |
| IS/16234 | SWL012 | 25ml     | 137mm          | 5      |
| IS/16240 | SWL018 | 50ml     | 160mm          | 5      |
| IS/16246 | SWL024 | 100ml    | 198mm          | 5      |
| IS/16256 | SWL030 | 250ml    | 259mm          | 5      |
| IS/16266 | SWL036 | 500ml    | 315mm          | 5      |
| IS/16276 | SWL140 | 1000ml   | 385mm          | 1      |