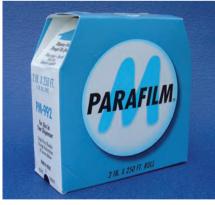

### Sealing film, Parafilm M

Designed to stretch over and seal a wide range of laboratory vessels. Supplied in dispensing boxes containing rolls with paper backing to prevent sticking. Parafilm is not suitable for use with solvents.

| Cat. No. | Roll width x length       |
|----------|---------------------------|
| SF/93002 | 50mm x 75m (2 x 246ft)    |
| SF/93004 | 100mm x 38m (4 x 124ft)   |
| SF/93006 | 100mm x 75m (4 x 248ft)   |
| SF/93008 | 500mm x 15m (19.6 x 49ft) |