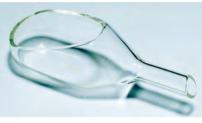

#### **PYREX**<sup>®</sup>

Azlon

Ideal for weighing small quantities of powder and then introducing into volumetric flasks etc.

| Cat. No. | Code     | Capacity | Length | Pk Qty |
|----------|----------|----------|--------|--------|
| BS/12202 | 2115/02M | 3ml      | 70mm   | 10     |
| BS/12204 | 2115/04M | 6ml      | 85mm   | 10     |
| BS/12206 | 2115/06M | 10ml     | 100mm  | 10     |