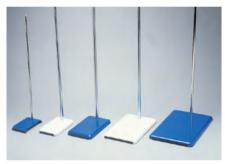

### Retort bases, steel

With 10mm tapped bush in centre of short side. All bases have rubber feet. (Supplied without rods)

| Cat. No.                       | Dimensions, mm |  |  |  |
|--------------------------------|----------------|--|--|--|
| Finished in blue acrylic paint |                |  |  |  |
| ST/94102                       | 160 x 100      |  |  |  |
| ST/94104                       | 200 x 125      |  |  |  |
| ST/94106                       | 250 x 160      |  |  |  |
| ST/94108                       | 315 x 200      |  |  |  |
|                                |                |  |  |  |