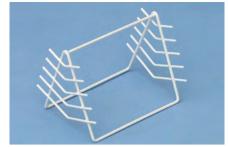

# Stand, pipette, polythene covered wire

Horizontal stand for up to 10 pipettes. Dimensions  $125 \times 156 \times 118$ mm.

| Cat. No. | Description   |
|----------|---------------|
| ST/93002 | Pipette stand |