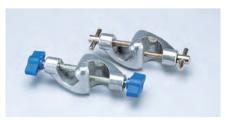

ST/44216 & ST/94008

## Bossheads, alloy

Suitable for rods up to 16mm diameter.

| Cat. No.             | Description                                                                                                 |
|----------------------|-------------------------------------------------------------------------------------------------------------|
| ST/44216<br>ST/94008 | With offset jaws and nickel plated brass tommy screws. With blue plastic headed nickel plated steel screws. |