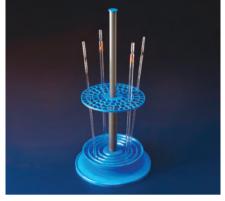

PS/12034

White chemically resistant polypropylene stand. Very stable with 230mm diameter base plate. Holds up to 94 pipettes vertically.

| Cat. No. | Code   | Description                       |
|----------|--------|-----------------------------------|
| PS/12034 | SWP033 | Pipette stand, vertical, holds 94 |