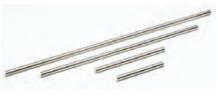

## Rods

All 10mm threaded.

| Cat. No.   | Cat. No.  | Cat. No.        | Dimensions, diam. x length |
|------------|-----------|-----------------|----------------------------|
| Mild steel | Aluminium | Stainless steel |                            |
| ST/94302   | ST/94402  | ST/94522        | 10 X 500mm                 |
| ST/94304   | ST/94404  | ST/94524        | 12.5 X 600mm               |
| ST/94306   | ST/94406  | ST/94526        | 12.5 X 750mm               |
| ST/94308   | ST/94408  | ST/94528        | 12.5 X 1000mm              |
|            |           |                 |                            |