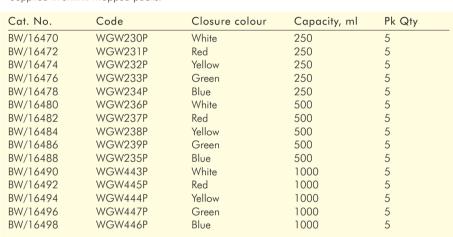

#### Bottles, wash, wide neck, plain, LDPE

- Square shoulder wash bottles featuring a wide neck for easy spill free filling.
- Fitted with colour coded one-piece PP closures that maintain their shape in use and allow easy identification.
- Closures feature precision jet-tip aperture for fine control.
- Bottles feature SPI recycling codes and volume information on their base.
- Supplied in shrink-wrapped packs.

BW/1647