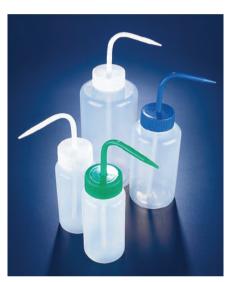

#### Bottles, wash, wide neck, plain, LDPE

- Square shoulder wash bottles featuring a wide neck for easy spill free filling.
- Fitted with colour coded one-piece PP closures that maintain their shape in use and allow easy identification.
- Closures feature precision jet-tip aperture for fine control.
- Bottles feature SPI recycling codes and volume information on their base.
- Supplied in shrink-wrapped packs.

BW/1647