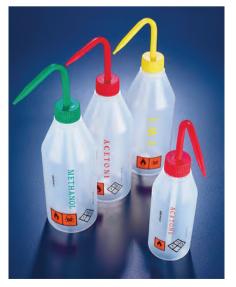

## Bottles, wash, printed, narrow neck, LDPE

- Stylish labelled wash bottles enable easy identification of contents
- Indelibly printed with a choice of eight popular laboratory solvents, appropriate hazard symbols and CAS numbers
- The slim design enables comfortable handling and enhanced ease of use
- Fitted with colour coded PP, leak-proof, swivel dispensing closure
- Closures feature precision jet-tip aperture for fine control
- Supplied capped in shrink-wrapped packs of five

BW/1645

| Cat. No. | Code    | Printing and closure colour | Label           | Capacity, ml |
|----------|---------|-----------------------------|-----------------|--------------|
| BW/16440 | WGF530P | White                       | Water           | 250          |
| BW/16442 | WGF600P | White                       | Distilled Water | 250          |
| BW/16446 | WGF531P | Red                         | Acetone         | 250          |
| BW/16448 | WGF532P | Green                       | Methanol        | 250          |
| BW/16450 | WGF533P | Blue                        | Isopropanol     | 250          |
| BW/16452 | WGF534P | Yellow                      | I.M.S.          | 250          |
| BW/16454 | WGF535P | Orange                      | Ethanol         | 250          |
| BW/16456 | WGF536P | White                       | Water           | 500          |
| BW/16458 | WGF601P | White                       | Distilled Water | 500          |
| BW/16462 | WGF537P | Red                         | Acetone         | 500          |
| BW/16464 | WGF538P | Green                       | Methanol        | 500          |
| BW/16466 | WGF539P | Blue                        | Isopropanol     | 500          |
| BW/16468 | WGF540P | Yellow                      | I.M.S.          | 500          |
| BW/16469 | WGF541P | Orange                      | Ethanol         | 500          |